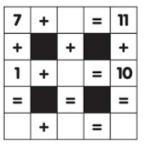

Solve the number puzzles.

| 5 | + | 6 | = |    |
|---|---|---|---|----|
| + |   | + |   | +  |
| 6 | + | 5 | = |    |
| = |   | = |   | =  |
|   | + |   | = | 22 |

| 8 | + | 4 | = |   |
|---|---|---|---|---|
| + |   | + |   | + |
| 3 | + | 8 | = |   |
| = |   | = |   | = |
|   | + |   | = |   |