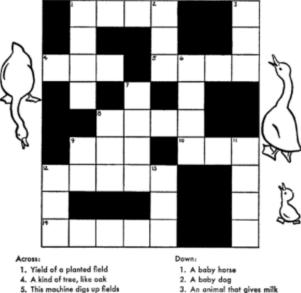

## A FARM CROSSWORD PUZZLE

- A kind of pranted neta
  A kind of tree, like oak
  This machine digs up fields
  A place where animals and crops are raised
   Opposite of stand
   Sack to carry feed in
   An animal to ride on
   A long-necked bird which honks
- An animal that gives
  A baby sheep
- A buby sheep
  Animals that chase mice
- 8. A kind of evergreen tree
- 9. Word that rhymes with go
- 11. Animal with horns
- 12. Another word for pig 13. What we see with

12. hog, 13. eye

Across: 1. crop, 4. elm, 5. plow, 8. farm, 9. sit, 10. bag, 12. horse, 14. goose Down: 1. colt, 2. pup, 3. cow, 6. lamb, 7. cats, 8. fir, 9. so, 11. goat,

| NAME:                                  |                                       | DAT                                                                                                                                                                      | E:                                    |                                       |
|----------------------------------------|---------------------------------------|--------------------------------------------------------------------------------------------------------------------------------------------------------------------------|---------------------------------------|---------------------------------------|
| Т                                      | race                                  | the                                                                                                                                                                      | Lette                                 | ers                                   |
|                                        |                                       | •••••••<br>•<br>•<br>•                                                                                                                                                   |                                       | • • • • • • • • • • • • • • • • • • • |
| • • • • • • •<br>•<br>•<br>•<br>•<br>• | · · · · · · · · · · · · · · · · · · · | 0      0        0      0        0      0        0      0        0      0        0      0        0      0        0      0        0      0        0      0        0      0 | · · · · · ·                           | ••••                                  |
|                                        |                                       |                                                                                                                                                                          |                                       | · · · · · · · · · · · · · · · · · · · |
|                                        |                                       |                                                                                                                                                                          |                                       |                                       |
| 6 6<br>6 6<br>6 6<br>6 6<br>6 6<br>6   |                                       |                                                                                                                                                                          | • • • • • • • • • • • • • • • • • • • |                                       |