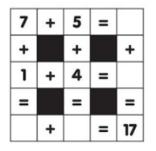

Solve the number puzzles.

| 5 | + | 6 | = |    |
|---|---|---|---|----|
| + |   | + |   | +  |
| 6 | + | 5 | = |    |
| = |   | = |   | =  |
|   | + |   | = | 22 |

| 8 | + | 4 | = |   |
|---|---|---|---|---|
| + |   | + |   | + |
| 3 | + | 8 | = |   |
| = |   | = |   | = |
|   | + |   | = |   |